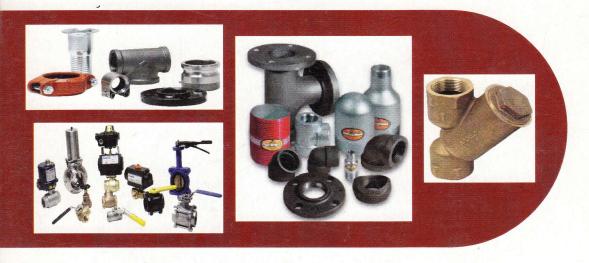

## PIPE, VALVES, FITTINGS

- Schedule 40, 80, 120
- Black Pipe, Stainless
- Brass, Copper, Pvc
- Nipples, Tees, Elbows
- Couplings, Cap/plugs
- Valves, Butterfly
- Ball, Gate, Globe
- Flanges, Grooved
- Compression, Victaulic