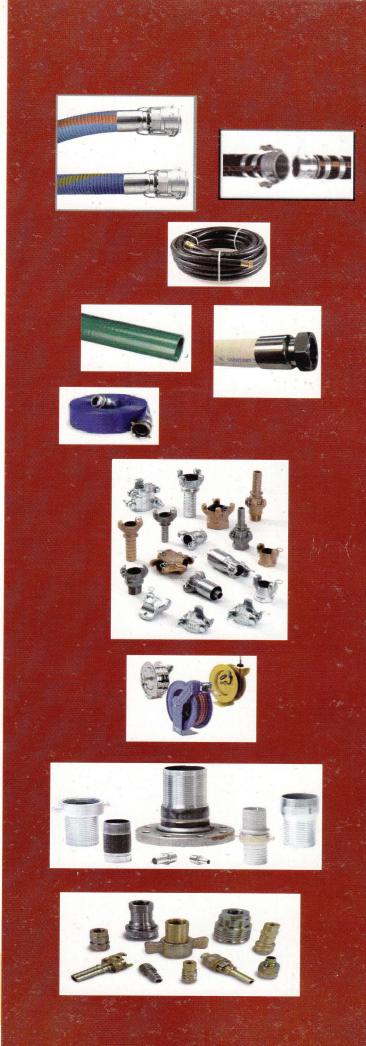

# HYDRAULIC HOSE AND FITTINGS

- 1 & 2 Wire Hydraulic Hose. 2SN
- 4 & 6 Wire High Pressure Hydraulic
- Hydraulic Suction Hose R4
- Thermoplastic Hose R7 & R8
- Metric Din Rated Hoses 4SH,
- R5 Cloth Covered Hydraulic Hoses
- R16, R17 Constant Pressure Hoses
- 10K, 15K and 20K Hydraulic Hoses
- R14 Stainless Steel Braided Hoses
- Air Brake, Pressure Washer Hoses
- Crimp Fittings
- Reusable Fittings
- Flat face, Metric, Din, JIS, BSPP
- JIC, SAE, O-ring Boss, Flange, Inverted
- Code 61 and Code 62
- Hydraulic Adapters
- JIC, NPT, O-ring Boss, Flange to JIC
- Tees, 45 and 90 deg. Elbows.
- Bulkhead, Push Connect
- Steel, Stainless, Brass QC
- Stauff clamps, Compression
- Block Flanges, Hyd. Ball Valves
- Hydraulic Crimpers, Saws
- Cabinets
- Check Valves
- Needle Valves
- Stainless Steel Braided Boses
- Blue Pressures Washer Hoses
- Pressures Washer Wands and Gun
- Hydraulic Pressure Gauges
- Live Swivels
- Control Valves

# INDUSTRIAL HOSE AND FITTINGS

- Air and Water Hose
- White Food Washdown Hose
- Twin Welding Hose
- LPG Hose
- Jackhammer Hose
- Push-On Hose
- Spray Hose
- Bull/ Air Braid and Textile Braided Hoses
- Layflat/ Discharge Hose
- Water Suction Hose
- Green/Clear PVC Suction Hose
- Sandblast Hose
- Food Suction and Discharge Hose
- Chemical Hose
- Fuel/ Oil Delivery Hose
- Tank Truck Hose
- Composite Hose
- Steam Hose
- Cement/ Grout Hose
- Hot Tar & Asphalt Hose
- Fire Hose
- Silicone Coolant Hose
- Heater Hose
- Fuel Line Hose
- Marine Exhaust Hose
- Ducting Hose
- Clear/ Braided Vinyl Tubing

#### Couplings

- Camlocks
- Pin Lug Couplings
- Ground Joint Couplings
- · Air/ Chicago Ends
- Bauer Ends
- Grooved Ends
- Sanitary Ends