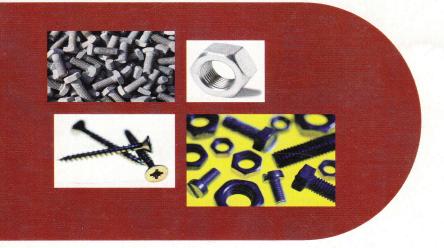

### **FASTENERS**

- Hex Head, Grade 2, 5, and 8
- Self Drilling Screws
- Machine Screws
- Sheet Metal Screws
- Socket Head
- Flatwashers, Lockwashers
- Nuts, Nylocks, Coupling Nuts
- Metric, Stainless Steel