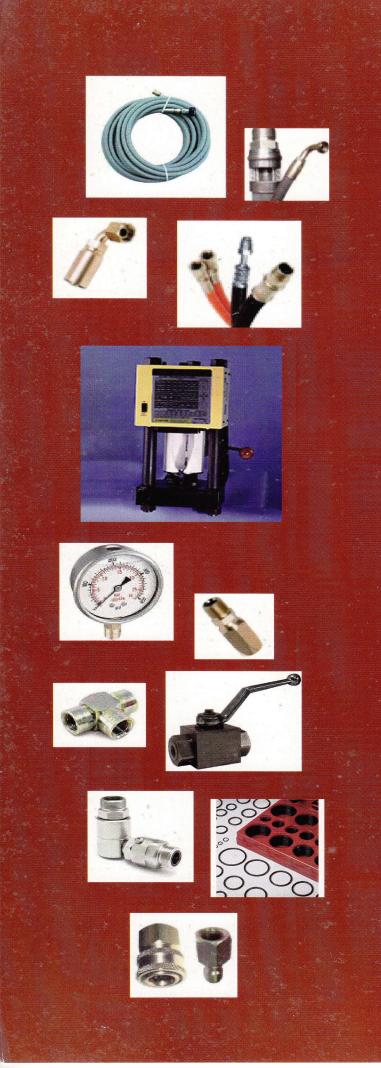

# HYDRAULIC HOSE AND FITTINGS

- 1 & 2 Wire Hydraulic Hose. 2SN
- 4 & 6 Wire High Pressure Hydraulic
- Hydraulic Suction Hose R4
- Thermoplastic Hose R7 & R8
- Metric Din Rated Hoses 4SH,
- R5 Cloth Covered Hydraulic Hoses
- R16, R17 Constant Pressure Hoses
- 10K, 15K and 20K Hydraulic Hoses
- R14 Stainless Steel Braided Hoses
- Air Brake, Pressure Washer Hoses
- Crimp Fittings
- Reusable Fittings
- Flat face, Metric, Din, JIS, BSPP
- JIC, SAE, O-ring Boss, Flange, Inverted
- Code 61 and Code 62
- Hydraulic Adapters
- JIC, NPT, O-ring Boss, Flange to JIC
- Tees, 45 and 90 deg. Elbows.
- Bulkhead, Push Connect
- Steel, Stainless, Brass QC
- Stauff clamps, Compression
- Block Flanges, Hyd. Ball Valves
- Hydraulic Crimpers, Saws
- Cabinets
- Check Valves
- Needle Valves
- Stainless Steel Braided Boses
- Blue Pressures Washer Hoses
- Pressures Washer Wands and Gun
- Hydraulic Pressure Gauges
- Live Swivels
- Control Valves

## PIPE, VALVES, FITTINGS

- Schedule 40, 80, 120
- Black Pipe, Stainless
- Brass, Copper, Pvc
- Nipples, Tees, Elbows
- Couplings, Cap/plugs
- Valves, Butterfly
- Ball, Gate, Globe
- Flanges, Grooved
- Compression, Victaulic